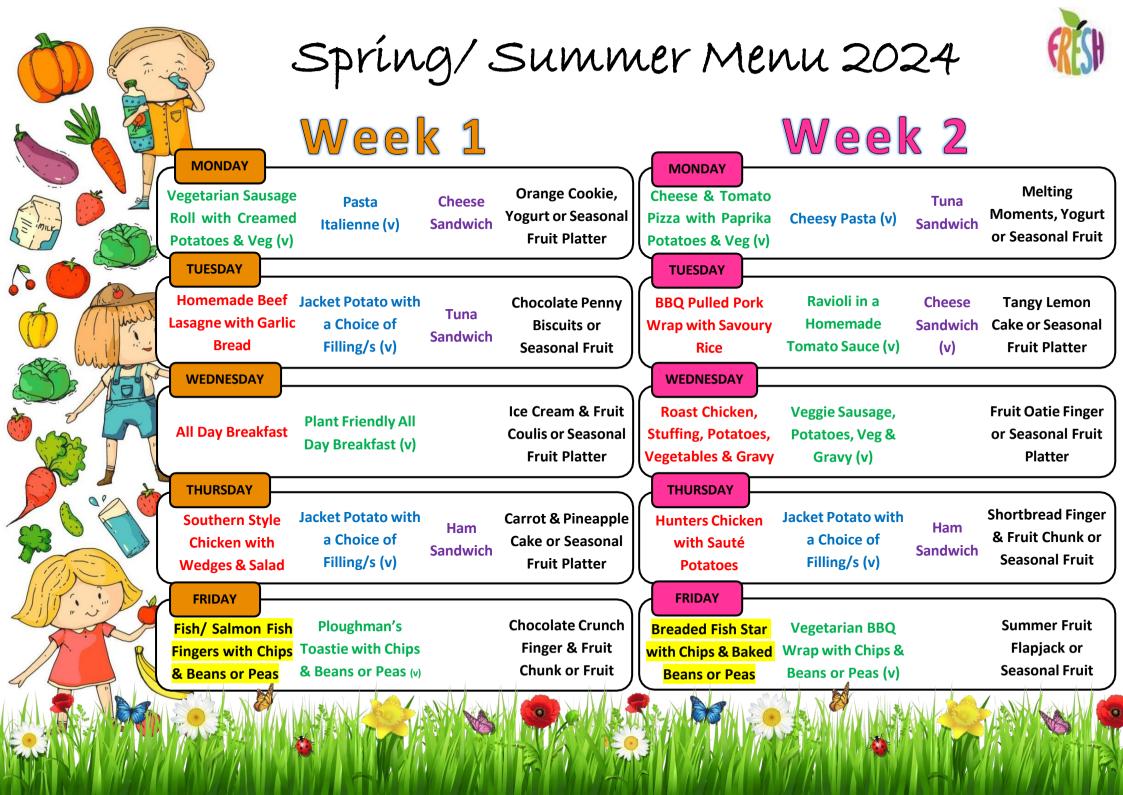

| Şu |  |  |
| 1         | 2  | 3  | ¢  | 5   | 6  | 7  |  |  |
| 8         | 9  | 10 | 11 | 12  | 13 | 14 |  |  |
| 15        | 16 | 17 | 18 | 19  | 20 | 21 |  |  |
| 22        | 23 | 24 | 25 | 26  | 27 | 28 |  |  |
| 29        | 30 | 31 |    |     |    |    |  |  |

| $\subset$ | September 2024 |    |    |     |    |    |  |  |  |
|-----------|----------------|----|----|-----|----|----|--|--|--|
| М         | Τu             | W  | т  | Fri | Sa | Şu |  |  |  |
| 2         | 3              | ¢  | 5  | 6   | 7  | 8  |  |  |  |
| 9         | 10             | 11 | 12 | 13  | 14 | 15 |  |  |  |
| 16        | 17             | 18 | 19 | 20  | 21 | 22 |  |  |  |
| 23        | 24             | 25 | 26 | 27  | 28 | 29 |  |  |  |
| 30        |                |    |    |     |    |    |  |  |  |